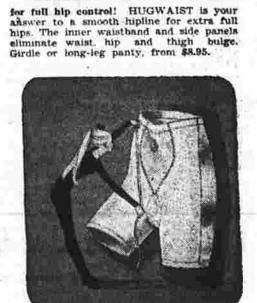

for high waistline slimness: HI-DIVE is the perfect garment for princess fashions. High in front . . . dives to low Fan-top back for easier dressing. Girdle or panty girdle from \$16.00.

for tummy control! DISCOVERY says goodbye to tummy bulge with a rigid, front under-panel that flattens smoothly and firmly . . . and that's not all. Concealed double-duty side and back panels won't let you down from any angle. Girdle

never had comfort before. Self-adjusting waist thru crotch stretch guarantees no binding, tugging or riding. Stretches to custom fit your individual proportions. From \$5.95.

New Luxury In Crepe . . . . . Pilot Blouses Of Dacron And Silk