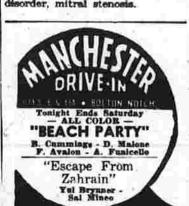

STANLEY WARNER Today thru Fri. 4 P.M.
Continuous From 4 P.M.
-BATURDAY FROM 2 P.M. A FAMILY SHOW!

Symmer TECHNICOIOT\*

Walt Disney ,..... STARTS SUNDAY OF LOVE and DESIRE'
PLUS "MARILYN"

Club Will Hear Talk on Wines