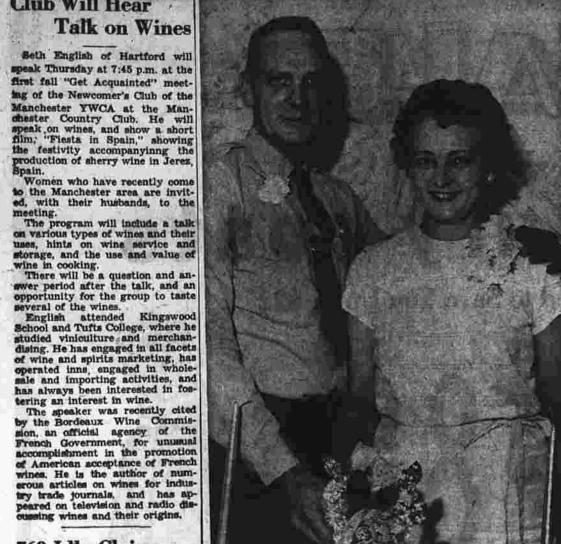

Bedrossian said he had been bothered by the woodchuck, who Seth English of Hartford will speak Thursday at 7:45 p.m. at the first fall "Get Acquainted" meet ing of the Newcomer's Club of the Manchester YWCA at the Man-chester Country Club. He will speak on wines, and show a short "Fiesta in Spain," showing to have it handy to get a shot at the animal. He went to the garage late yesterday afternoon and the gun was missing. Police are investigating. the Manchester area are invit-i, with their husbands, to the